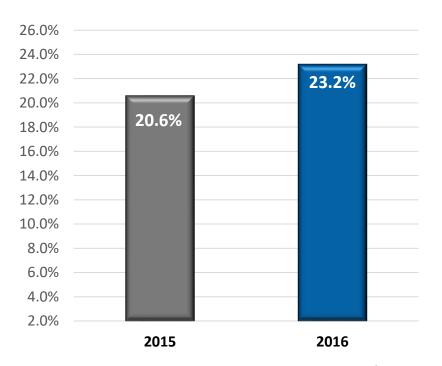

## **Adjusted Operating Margin**

220 bps improvement driven by acquisition of PEP and the NN Operating System