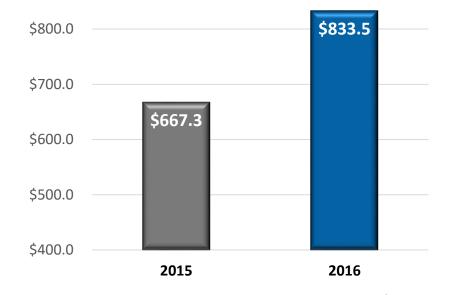

## Highlights of 2016 Results

- Sales of \$833.5M
  - Net of divestitures, the PEP acquisition contributed \$183M
  - Sales in the legacy business were negatively impacted \$16.8M driven by weak industrial markets
  - Organic sales growth of \$21M excluding the industrial end market
- Non-GAAP Adjusted Net Income increased 22% to \$39.5M
- Adjusted Diluted Earnings Per Share of \$1.45
- Adjusted Operating Margins improved 220bps to 12.0%
- Free Cash Flow generated for debt repayment of \$45M

### Net Sales

Acquisitions added \$183M

In Millions