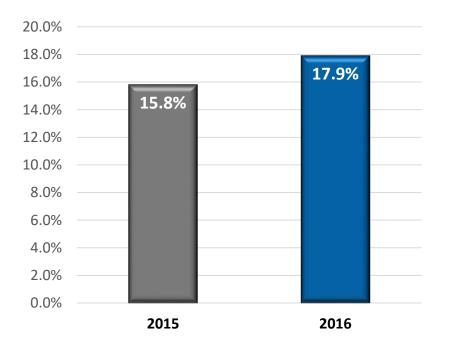

### **Gross Margin**

430 bps improvement driven by acquisition of PEP and the NN Operating System