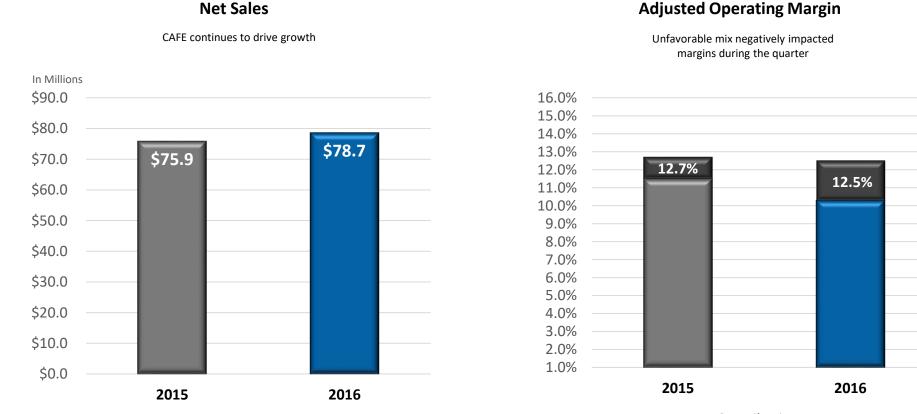

## **Adjusted EBITDA Margin**

221 bps improvement driven by the acquisition of PEP and improvements from the NN Operating System

**Net Sales** 

CAFE growth offset by industrial weakness

## **Adjusted Operating Margin**

Positive flex productivity partially offset by industrial weakness

# Precision Engineered Products Group

**Net Sales** 

Acquisition of PEP, net of divestitures added \$11.6M

**Adjusted Operating Margin** 

- Diversified portfolio is performing as expected
- Weakness in the industrial end market continues to create a soft top line environment
- NN Operating System driving margin expansion, appropriate flex and continued operating discipline.
- Solid Free Cash Flow during the quarter directed to debt repayment
- Integration of PEP remains on track