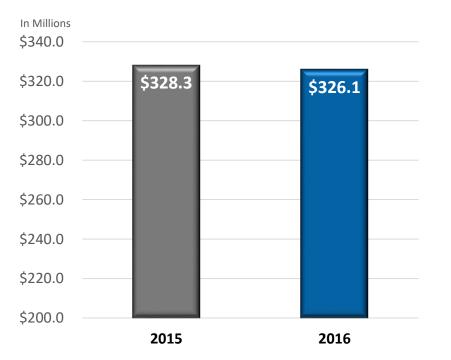

## **Precision Bearing Components Group**

## Precision Bearing Components Group