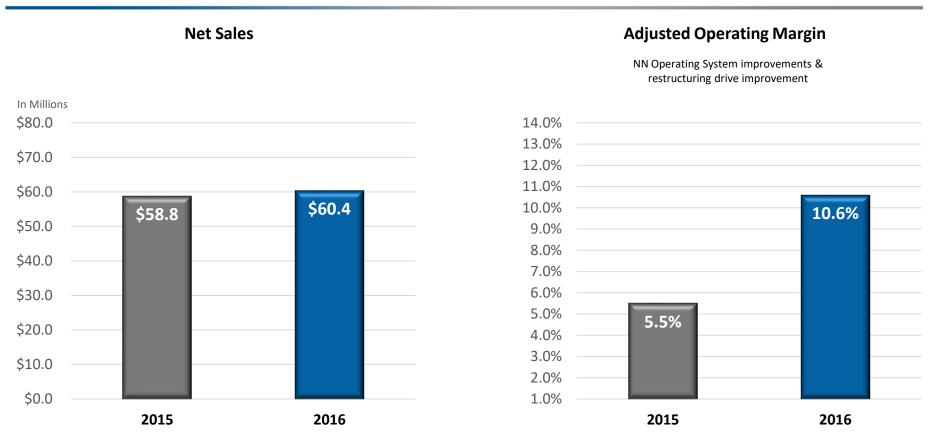

# Precision Engineered Products Group

**Net Sales** 

Acquisition of PEP, net of divestitures added \$11.6M

**Adjusted Operating Margin** 

- Diversified portfolio is performing as expected
- Weakness in the industrial end market continues to create a soft top line environment
- NN Operating System driving margin expansion, appropriate flex and continued operating discipline.
- Solid Free Cash Flow during the quarter directed to debt repayment
- Integration of PEP remains on track

### **Net Sales**

10% growth compared to prior year

### **Adjusted Operating Margin**

Flexing as expected on lighter sales related to the industrial end market