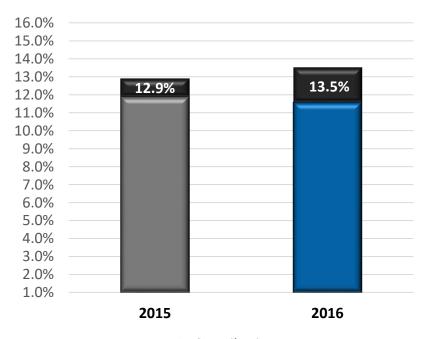

## **Precision Bearing Components Group**

## Precision Bearing Components Group