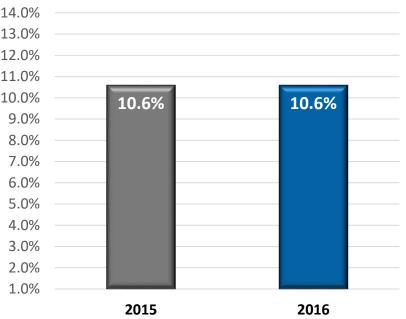

- Sales of \$202.0M
  - Net of divestitures, the PEP acquisition contributed \$11.6M
  - Organic Sales growth of \$6.5M in the quarter compared to Q4 2015
- Adjusted Diluted Earnings Per Share of \$0.35
- Gross Margin improved 520 bps year over year
- Adjusted EBITDA of \$34.7M
- Adjusted Operating Margins of 10.6% in line with expectations
- Free Cash Flow generated for debt repayment in the quarter of \$13.7M

### **Adjusted Operating Margin**

Flexing as expected on lighter sales related to the industrial end market