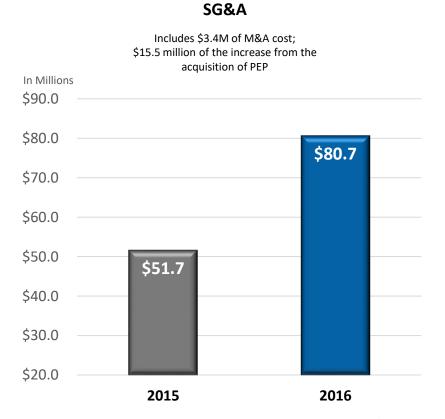

#### SG&A **Adjusted EBITDA Margin** Industrial overhang impacted EBITDA margins Increases driven by acquisition of PEP in the quarter In Millions 20.0% \$22.0 18.0% \$20.0 17.4% 16.0% 17.2% \$20.1 14.0% \$18.0 12.0% \$16.0 10.0% 8.0% \$14.0 6.0% \$13.8 4.0% \$12.0 2.0% \$10.0 0.0% 2015 2016 2015 2016