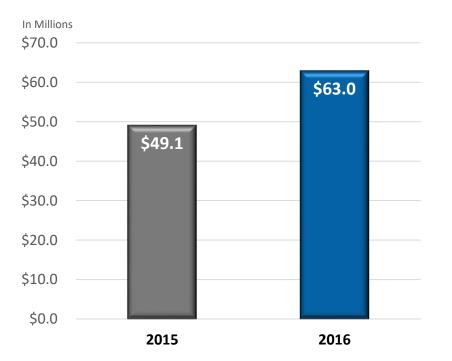

ng System 30.0% 14.0% 13.0% 12.0% 25.0% 24.8% 11.0% 10.0% 10.6% 20.0% 9.0% 19.6% 8.0% 15.0% 7.0% 6.0% 10.0% 5.0% 4.0% 5.0% 3.0% 2.0% 0.0% 1.0% 2015 2016

### **Adjusted Operating Margin**

Flexing as expected on lighter sales related to the industrial end market





#### SG&A **Adjusted EBITDA Margin** Industrial overhang impacted EBITDA margins Increases driven by acquisition of PEP in the quarter In Millions 20.0% \$22.0 18.0% \$20.0 17.4% 16.0% 17.2% \$20.1 14.0% \$18.0 12.0% \$16.0 10.0% 8.0% \$14.0 6.0% \$13.8 4.0% \$12.0 2.0% \$10.0 0.0% 2015 2016 2015 2016

# **Autocam Precision Components Group**

**Net Sales** 



IV Contribution

## Precision Bearing Components Group



# Precision Engineered Products Group

**Net Sales** 

Acquisition of PEP, net of divestitures added \$11.6M





**Adjusted Operating Margin** 



- Diversified portfolio is performing as expected
- Weakness in the industrial end market continues to create a soft top line environment
- NN Operating System driving margin expansion, appropriate flex and continued operating discipline.
- Solid Free Cash Flow during the quarter directed to debt repayment
- Integration of PEP remains on track





|                                 | Fourth Quarter<br>Actual | First Quarter<br>Guidance | Commentary                                                     |
|---------------------------------|--------------------------|---------------------------|----------------------------------------------------------------|
| Net Sales                       | \$202.0M                 | \$212M - \$217M           | Q1 Reven