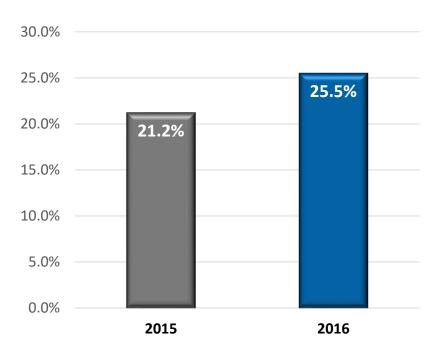

## **Adjusted Operating Margin**

220 bps improvement driven by acquisition of PEP and the NN Operating System