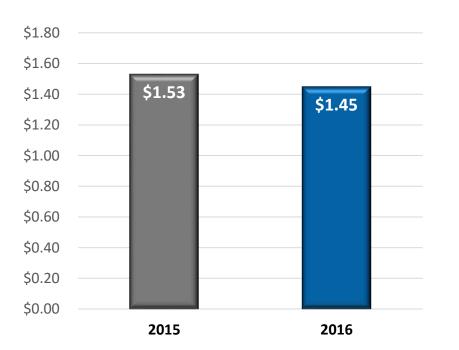

## Highlights of 2016 Results

- Sales of \$833.5M
  - Net of divestitures, the PEP acquisition contributed \$183M
  - Sales in the legacy business were negatively impacted \$16.8M driven by weak industrial markets
  - Organic sales growth of \$21M excluding the industrial end market
- Non-GAAP Adjusted Net Income increased 22% to \$39.5M
- Adjusted Diluted Earnings Per Share of \$1.45
- Adjusted Operating Margins improved 220bps to 12.0%
- Free Cash Flow generated for debt repayment of \$45M

### **Adjusted Diluted Earnings Per Share**

Issued 7.6M shares in July of 2015