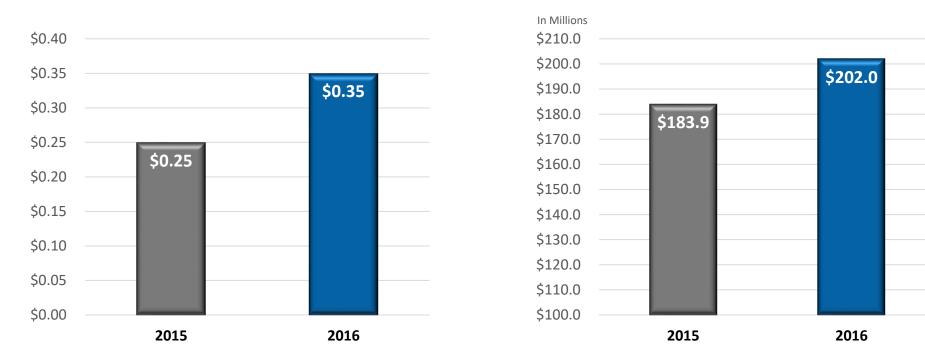

- Sales of \$202.0M
  - Net of divestitures, the PEP acquisition contributed \$11.6M
  - Organic Sales growth of \$6.5M in the quarter compared to Q4 2015
- Adjusted Diluted Earnings Per Share of \$0.35
- Gross Margin improved 520 bps year over year
- Adjusted EBITDA of \$34.7M
- Adjusted Operating Margins of 10.6% in line with expectations
- Free Cash Flow generated for debt repayment in the quarter of \$13.7M

Adjusted Diluted Earnings Per Share

### Net Sales

Acquisitions added \$183M

In Millions