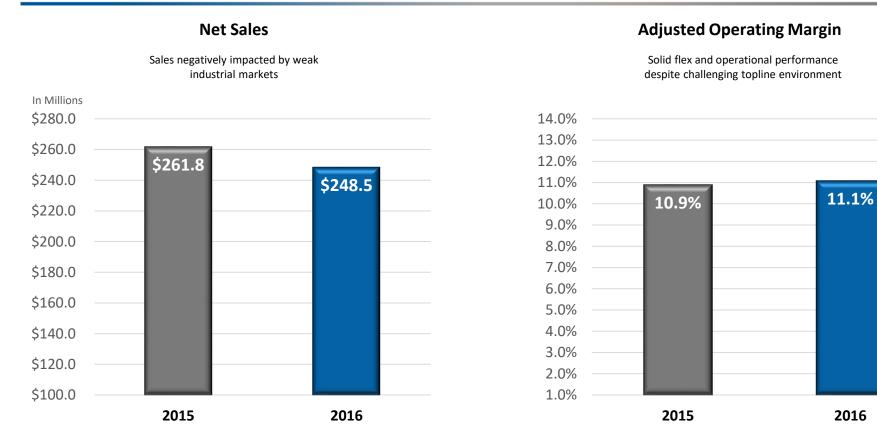

## **Adjusted Operating Margin**

Positive flex productivity partially offset by industrial weakness

### **Net Sales**

10% growth compared to prior year

### **Adjusted Operating Margin**

Flexing as expected on lighter sales related to the industrial end market