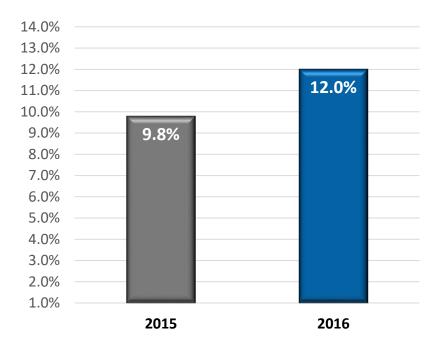

## Highlights of 2016 Results

- Sales of \$833.5M
  - Net of divestitures, the PEP acquisition contributed \$183M
  - Sales in the legacy business were negatively impacted \$16.8M driven by weak industrial markets
  - Organic sales growth of \$21M excluding the industrial end market
- Non-GAAP Adjusted Net Income increased 22% to \$39.5M
- Adjusted Diluted Earnings Per Share of \$1.45
- Adjusted Operating Margins improved 220bps to 12.0%
- Free Cash Flow generated for debt repayment of \$45M